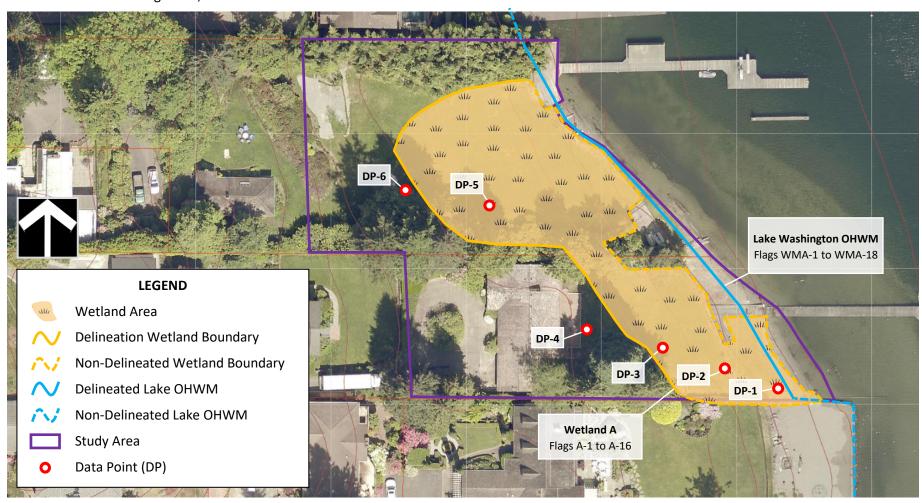

## Wetland and OHWM Delineation Sketch - 6454 E. Mercer Way, Mercer Island, WA 98040

Site Address: 6454 E. Mercer Way, Mercer Island, WA 98040 Prepared for: Tyler Simpson

Parcel Number: 3024059118 TWC Ref. No.: 210734

Site Visit Date: August 20, 2021

**Note**: Field sketch only. Features depicted are approximate and not to scale. Wetland boundaries are marked with pink- and black-striped flags. Stream boundaries are marked with blue- and white-striped flags. Data points are marked with yellow- and black-striped flags. All observations were made from within the study area; adjoining private properties were not entered. Permission was granted to assess the mapped NWI wetland on the neighboring property (parcel #3024059003).